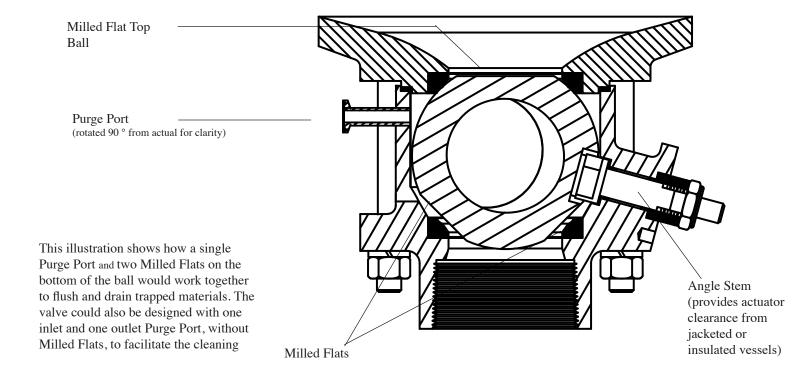

#### **Solution**

PBM solved this problem by developing a Flush Tank valve with a milled flat on the top of the ball.

As material from the tank settles, a flat crust is formed on the milled flat top surface of the ball. Then, when the valve is opened, the flat surface moves away from the seats without pushing the crust into the seats. As the crust breaks apart, the flat top creates a space for the crust to be cleaned away easily. Additional features such as Purge Ports and Milled Flats can be added to help flush and drain the body cavity of any trapped media that could seize or score the ball.