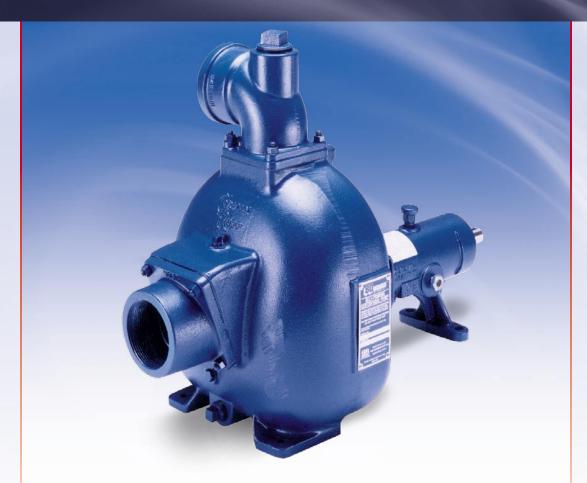

# **Heavy-Duty Self-Priming**

Gorman-Rupp 80 Series® pumps are designed for nonstop workloads. The straight-in suction design of these high-efficiency pumps guarantees positive self-priming and allows operation at higher suction levels than most other self-priming centrifugal pumps.

Liquid enters directly into the impeller eye. A suction check valve prevents in-line return flow when the pump is shut off, and because 80 Series pumps have few moving parts, maintenance is minimal. 80 Series pumps are standard with self-lubricated mechanical shaft seals. Various seals and gasketing are available to assure compatibility to the product being pumped.

### 1¼" Through 8" Pedestal Pumps

Pumps range in sizes from 1\(^4\)" to 8\" (31.7mm to 200mm), capacities to 2100 gpm (133lps), heads to 210 feet (64m).