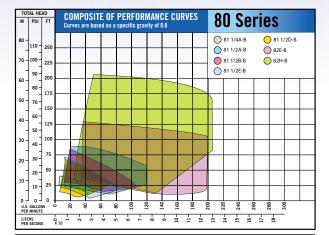

### 1¼" Through 8" Pedestal Pumps

Pumps range in sizes from 1\(^4\)" to 8\" (31.7mm to 200mm), capacities to 2100 gpm (133lps), heads to 210 feet (64m).