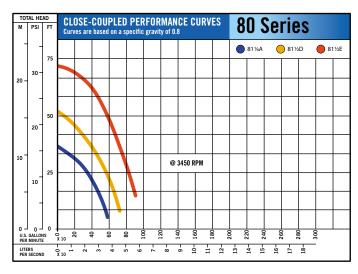

## Close-Coupled

Close-coupled "explosion proof" electric motor driven pumps are available for installation where space is limited. Sizes from  $1\frac{1}{4}$ " &  $1\frac{1}{2}$ " (31.7mm to 38.1mm), with capacities to 91 gpm (5.7lps), heads to 72 feet (21.9m).

#### **MATERIALS OF CONSTRUCTION**

- · Gray iron casing
- Impeller material—consult factory
- Standard fluorocarbon seal
- Optional seals and gaskets available—consult factory

This chart represents only a small cross-section of models available. Specifications are subject to change. Consult your Gorman-Rupp distributor for detailed