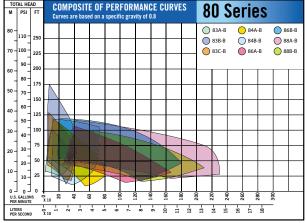

### 1¼" Through 8" Pedestal Pumps

Pumps range in sizes from 1\(^4\)" to 8\" (31.7mm to 200mm), capacities to 2100 gpm (133lps), heads to 210 feet (64m).