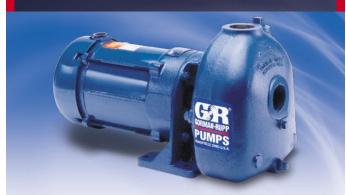

## Close-Coupled

Close-coupled "explosion proof" electric motor driven pumps are available for installation where space is limited. Sizes from  $1\frac{1}{4}$ " &  $1\frac{1}{2}$ " (31.7mm to 38.1mm), with capacities to 91 gpm (5.7lps), heads to 72 feet (21.9m).