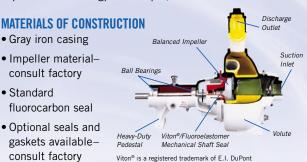

#### **MATERIALS OF CONSTRUCTION**

- · Gray iron casing
- Impeller material—consult factory
- Standard fluorocarbon seal
- Optional seals and gaskets available—consult factory

This chart represents only a small cross-section of models available. Specifications are subject to change. Consult your Gorman-Rupp distributor for detailed

Liquid enters directly into the impeller eye. A suction check valve prevents in-line return flow when the pump is shut off, and because 80 Series pumps have few moving parts, maintenance is minimal. 80 Series pumps are standard with self-lubricated mechanical shaft seals. Various seals and gasketing are available to assure compatibility to the product being pumped.