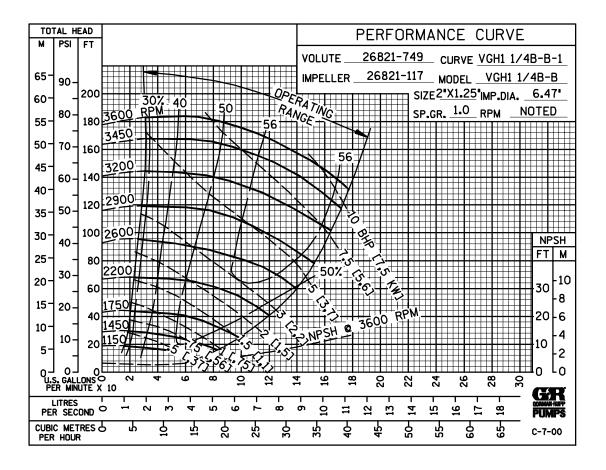

#### PERFORMANCE CURVE - SECTION A

#### PERFORMANCE CURVES

The performance curves on the following page are based on 70° F (21° C) clear water at sea level. Since pump installations are seldom identical, your performance may be different due to such factors as viscosity, specific gravity, elevation, temperature, and impeller trim.

If your pump serial number is followed by an "N", your pump is **NOT** a standard production model. Contact the Gorman-Rupp Company to verify performance or part numbers.

Pump speed and operating condition points must be within the continuous performance range shown on the curve(s).

PARTS LIST MANUAL PAGE A – 1

VGH SERIES PL-05148

This Page Intentionally Blank

PAGE A – 2 PART LIST MANUAL

PL-05148 VGH SERIES

Performance Curve - Model VGH1 1/4B31-B

PARTS LIST MANUAL PAGE A – 3

VGH1 1/4B31-B