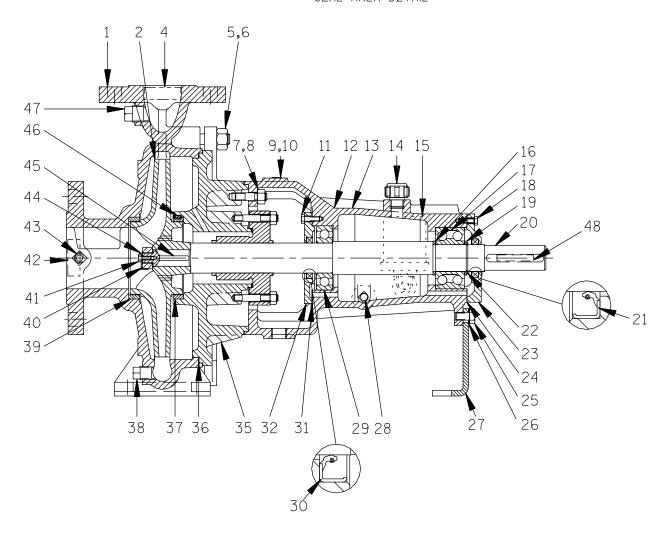

#### S/N 1210318 Up PUMP ISSUE 1

If your pump serial number is followed by an "N", your pump is **NOT** a standard production model. Contact the Gorman-Rupp Company to verify part numbers.

| ITEM<br>NO.                                         | PART NAME                                                                                                                                                                                                                                             | PART<br>NUMBER                                                                                                                                                | MAT'L<br>CODE    | QTY                                                                          | ITEM<br>NO.        | PART NAME                                                                                 | PART<br>NUMBER                                                                                                                                                                                                            | MAT'L<br>CODE                       | QTY                                                                                              |
|-----------------------------------------------------|-------------------------------------------------------------------------------------------------------------------------------------------------------------------------------------------------------------------------------------------------------|---------------------------------------------------------------------------------------------------------------------------------------------------------------|------------------|------------------------------------------------------------------------------|--------------------|-------------------------------------------------------------------------------------------|---------------------------------------------------------------------------------------------------------------------------------------------------------------------------------------------------------------------------|-------------------------------------|--------------------------------------------------------------------------------------------------|
| 1 2 * * 4 5 6 7 8 9 10 11 12 13 14 15 16 17 * 18 19 | CARTRIDGE SEAL ASSY DISCHARGE DECAL STUD HEX NUT STUD HEX NUT NAME PLATE DRIVE SCREW HEX HD CAPSCREW BEARING HOUSING ROTATION DECAL OIL INLET PLUG CONSTANT LEVEL OILER BEARING SPACER BEARING HEX HD CAPSCREW BEARING HEX HD CAPSCREW BEARING SPACER | 26821-749<br>26821-591<br>6588BJ<br>26821-884<br>26821-933<br>26821-877<br>26821-932<br>38814-068<br>BM#04-03<br>22645-035<br>26821-061<br>2613M<br>26821-616 | CODE 13000 17000 | 1<br>1<br>1<br>6<br>6<br>4<br>4<br>1<br>2<br>4<br>1<br>1<br>1<br>1<br>1<br>1 | 27<br>'28<br>29 ** | BEARING COVER HEX NUT STUD SEAL PLATE SEAL PLATE GASKET COVER WEAR RING CASING DRAIN PLUG | 26821-211<br>P04<br>S390<br>26821-632<br>26821-801<br>26821-875<br>26821-694<br>26821-694<br>26821-781<br>P04<br>26821-787<br>26821-787<br>26821-131<br>22645-003<br>6588AG<br>P04<br>26821-191<br>26821-831<br>26821-941 | 15079 15079 15079 15079 15079 15079 | 1<br>1<br>1<br>1<br>1<br>1<br>4<br>4<br>1<br>1<br>1<br>1<br>1<br>1<br>1<br>1<br>1<br>1<br>1<br>1 |
| 20 *                                                | IVII EEEEIT OTIVU T                                                                                                                                                                                                                                   | 26821-857                                                                                                                                                     |                  | 1                                                                            | 46<br>47           | PIPE PLUG                                                                                 | 26821-941<br>P06                                                                                                                                                                                                          | <br>15079                           | 2                                                                                                |
| 21 *                                                | OIL OL/ IL                                                                                                                                                                                                                                            | 26821-632                                                                                                                                                     |                  | 1                                                                            | 48                 | SHAFT KEY                                                                                 | N0406                                                                                                                                                                                                                     | 15990                               | 1                                                                                                |
| 22<br>23                                            | SNAP RING<br>BEARING COVER                                                                                                                                                                                                                            | 26821-382<br>26821-804                                                                                                                                        |                  | 1                                                                            |                    |                                                                                           |                                                                                                                                                                                                                           |                                     |                                                                                                  |
| 23<br>24 *                                          |                                                                                                                                                                                                                                                       |                                                                                                                                                               |                  | 1                                                                            | NOTS               | HOWN:<br>LUBE DECAL                                                                       | 20016 074                                                                                                                                                                                                                 |                                     | 4                                                                                                |
| 24 <sup>(A)</sup>                                   | HEX HD CAPSCREW                                                                                                                                                                                                                                       | 22645-131                                                                                                                                                     |                  | 1                                                                            |                    | INSTR TAG PAPER                                                                           | 38816-074<br>38817-011                                                                                                                                                                                                    |                                     | 1                                                                                                |
| 26                                                  | WASHER                                                                                                                                                                                                                                                | K05                                                                                                                                                           | 15991            | 1                                                                            |                    | INSTR TAG PAPER                                                                           | 38817-024                                                                                                                                                                                                                 |                                     | 1                                                                                                |
|                                                     |                                                                                                                                                                                                                                                       |                                                                                                                                                               |                  |                                                                              |                    |                                                                                           |                                                                                                                                                                                                                           |                                     |                                                                                                  |